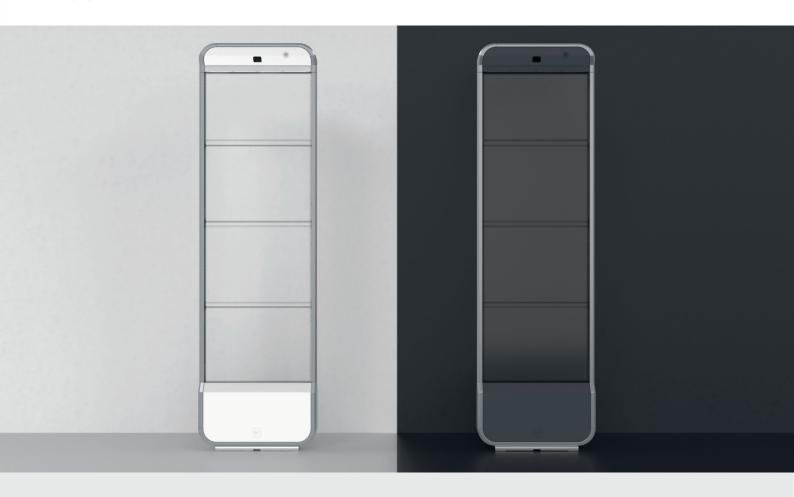

#### **CUSTOMIZABLE**

Color, branding, & alarm lights that best suit your store design.

#### NG12

**Product Description:** 

NG12 White Primary/PAB NG12 Grey Primary/PAB

NG12 White SAB

NG12 Grey SAB

**Dimensions Total Antenna (HxWxD):** 

1749m x 508mm x 76mm (69" x 20" x 3")