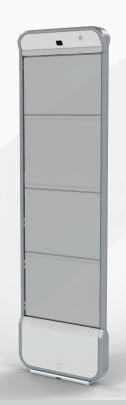

### NEO 2.0 NG12

NG12 is the first acrylic antenna to be released in the NEO 2.0 range. This new range has been designed to evolve and adapt to our customer needs, combining high detection performance with the widest aisle in the RF FAS market

Acrylic antennas are becoming increasingly popular, but none have the detection ability mixed with the elegance of the NG12 antenna. It has a slim side profile with strong deterrence and wireless connectivity.

#### **ELEGANT ACRYLIC DESIGN**

Designed to be aesthetically pleasing while none losing its high performance.

#### NG12

**Product Description:** 

NG12 White Primary/PAB NG12 Grey Primary/PAB

NG12 White SAB

NG12 Grey SAB

**Dimensions Total Antenna (HxWxD):** 

1749m x 508mm x 76mm (69" x 20" x 3")